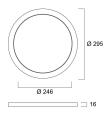

# START eco Downlight 5in1 Bezels Brushed Chrome Bezel 295

0053436



#### **Product features**

Brushed Chrome bezel as an optional accessory for START eco Downlight 5in1 (compatible SKUs of 0053415, 0053416). Can be attached to the product in a few seconds with the help of the magnetic

## CA C€

### PRODUCT OVERVIEW

| Product name        | Brushed Chrome Bezel 295 |
|---------------------|--------------------------|
| Technology          | Accessory                |
| General application | Residential & Consumer   |
| ETIM Class          | EC002557                 |
| E-number FI         | 4278107                  |
| Warranty            | 3 years                  |
| Product EAN number  | 5410288534367            |

### **TECHNICAL DRAWINGS**